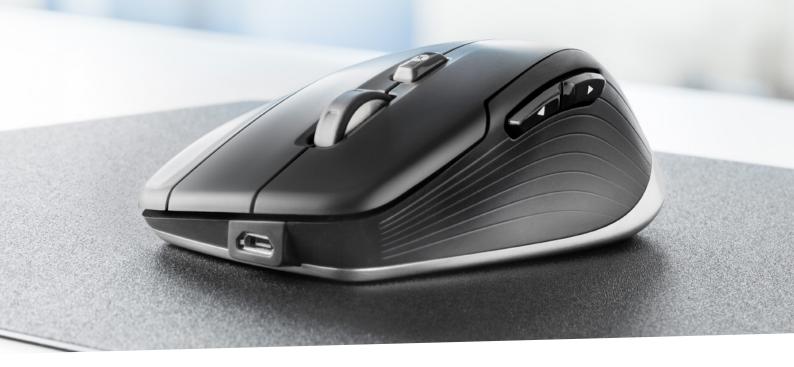

## THE WIRELESS MOUSE FOR CAD PROFESSIONALS

The compact wireless mouse with a high precision, energy saving optical sensor with 7.200 dpi and a battery life up to 2 months.

**Dedicated Middle Mouse Button** – The days of clicking the mouse wheel are over thanks to the CadMouse's intelligent ergonomic design.

**Triple Connectivity** – Connect with 3Dconnexion Universal Receiver, Bluetooth, or USB cable.

**Rechargeable Li-Ion Battery** – 2 months<sup>1</sup> battery life and recharging via USB cable while working.

**QuickZoom**<sup>2</sup> – Effortlessly zoom in and out of your geometry with a single click of a thumb button. Fine-tune the zoom level by keeping the button pressed.

**SmartScroll** – Automatic click-to-click zooming in CAD applications and speedy scrolling in documents and browsers.

**Gesture Button** – Easy access up to 8 of your favorite commands (automatically updates as you change application and environment).

**Optimized tactile feedback** – Optimally shaped PTFE feet provide a constant reaction force and vibration damping for a smooth mouse movement.

**Tailor made carry case included** – Durable, hard sided case for protection.