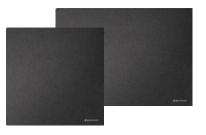

## CadMouse Pad

The optional CadMouse Pad supports an even smoother and more precise movement thanks to its high-quality micro-textured coating.

**Available in 2 sizes** – CadMouse Pad (350 x 250 mm) and CadMouse Pad Compact (250 x 250 mm)